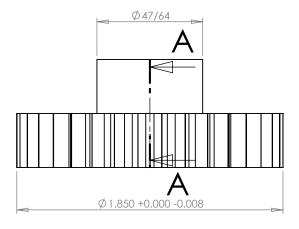

## **SECTION A-A**

## **Part Description:**

Delrin Spur Gears 20 Pitch - 20° Pressure Angle

Dimensions are in inches Tolerances:
Unless Explicitly Stated
Assume ± 0.015

PROPRIETARY AND CONFIDENTIAL:

THE INFORMATION CONTAINED IN THIS DRAWING IS THE SOLE PROPERTY OF PUTNAM PRECISION MOLDING. ANY REPRODUCTION IN PART OR AS A WHOLE WITHOUT THE WRITTEN PERMISSION OF PUTNAM PRECISION MOLDING IS PROHIBITED. INFORMATION IN THIS DRAWING IS PROVIDED FOR REFERENCE ONLY.