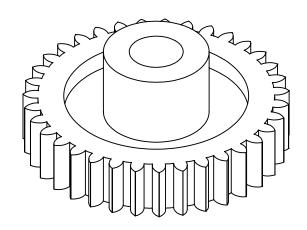

## **Part Description:**

Delrin Spur Gears 20 Pitch - 20° Pressure Angle

Dimensions are in inches Tolerances:
Unless Explicitly Stated
Assume ± 0.015

PROPRIETARY AND CONFIDENTIAL:

THE INFORMATION CONTAINED IN THIS DRAWING IS THE SOLE PROPERTY OF PUTNAM PRECISION MOLDING. ANY REPRODUCTION IN PART OR AS A WHOLE WITHOUT THE WRITTEN PERMISSION OF PUTNAM PRECISION MOLDING IS PROHIBITED. INFORMATION IN THIS DRAWING IS PROVIDED FOR REFERENCE ONLY.