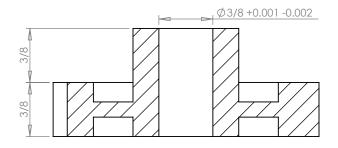

## **SECTION A-A**

## **Part Description:**

Delrin Spur Gears 20 Pitch - 20° Pressure Angle

Dimensions are in inches Tolerances:
Unless Explicitly Stated
Assume ± 0.015

PROPRIETARY AND CONFIDENTIAL:

THE INFORMATION CONTAINED IN THIS DRAWING IS THE SOLE PROPERTY OF PUTNAM PRECISION MOLDING. ANY REPRODUCTION IN PART OR AS A WHOLE WITHOUT THE WRITTEN PERMISSION OF PUTNAM PRECISION MOLDING IS PROHIBITED. INFORMATION IN THIS DRAWING IS PROVIDED FOR REFERENCE ONLY.