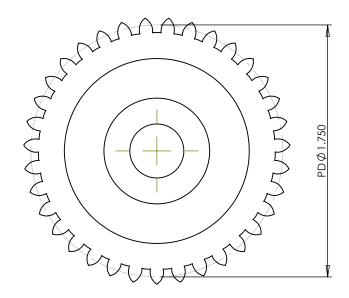

## **Part Description:**

Delrin Spur Gears 20 Pitch - 20° Pressure Angle

Dimensions are in inches Tolerances:
Unless Explicitly Stated
Assume ± 0.015

PROPRIETARY AND CONFIDENTIAL:

THE INFORMATION CONTAINED IN THIS DRAWING IS THE SOLE PROPERTY OF PUTNAM PRECISION MOLDING. ANY REPRODUCTION IN PART OR AS A WHOLE WITHOUT THE WRITTEN PERMISSION OF PUTNAM PRECISION MOLDING IS PROHIBITED. INFORMATION IN THIS DRAWING IS PROVIDED FOR REFERENCE ONLY.